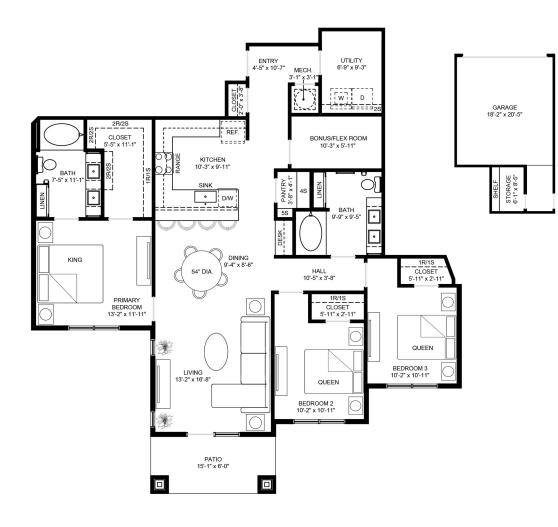

## 3 Bedroom / 2 Bath

Plans A & D | 1st Floor

| Bedrooms  | 3             |
|-----------|---------------|
| Bathrooms | 2             |
| Sq.Ft.    | Living: 1,473 |
|           | Patio: 83     |
|           | Garage: 478   |
| \$        |               |
| Notes     |               |