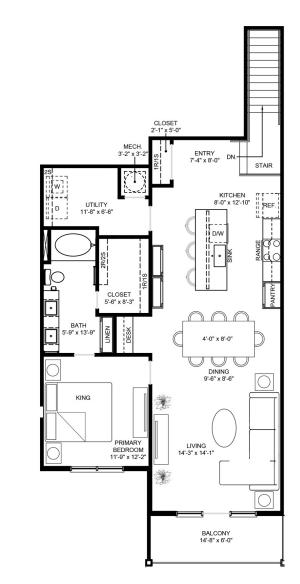

1 Bedroom / 1 Bath

| Bedrooms  | 1                                            |
|-----------|----------------------------------------------|
| Bathrooms | 1                                            |
| Sq.Ft.    | Living: 1,089<br>Balcony: 105<br>Garage: 262 |
|           | \$<br>                                       |
| Notes     | <br>                                         |